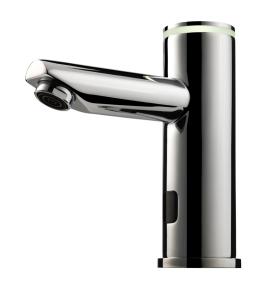

# PILLAR-GLOW

### ENGINEERED TO BE BETTER

MAINS POWER SENSOR TAP - DECK MOUNTED

The Australian designed and manufactured, **Autoflo Pillar-Glow** Mains Power Sensor Tap is suitable for a range of applications ranging from public commercial areas such as recreation and shopping centres, to private commercial bathrooms particularly in the entertainment industry, and any application where a striking bathroom feature is as important as hygiene and water savings. The robust construction is complemented with an array of features ensuring consistent performance. The ability to self-range to its environment, the hygienic self-flush performed every 24 hours, the capability for multiple tap installations from one power source, coupled with its unique glow are just some of what sets the **Autoflo Pillar-Glow** Mains Power Sensor Tap apart.

## ENGINEERED TO BE BETTER

MAINS POWER SENSOR TAP - DECK MOUNTED