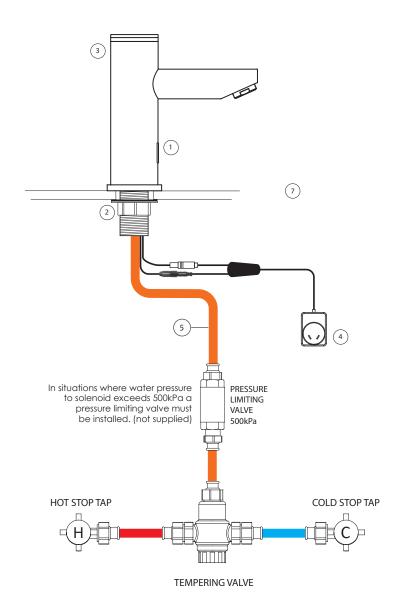

### TYPICAL INSTALLATION

### COMPONENTS SUPPLIED

|   | Item Code | Description                  |
|---|-----------|------------------------------|
| 1 | 300-5102  | Pillar Glow body with sensor |
| 2 | 300-0132  | Pillar mounting kit          |
| 3 | 600-0117  | 6V Solenoid Valve            |
| 4 | 300-0225  | 9V Power Pack - Modified     |
| 5 | 600-0145  | M10 to ½"BSP flex 500mm (1)  |