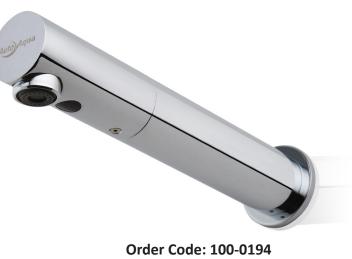

#### MAINS POWER SENSOR TAP - WALL MOUNTED

S38 WALL-STD-M

Auto)Aqua

The Australian designed and manufactured, *AutoAqua* S38 Wall - Std Mains Power Sensor Tap is suitable for a range of hand washing applications, particularly in public commercial areas that experience high traffic and therefore high usage, meaning conservation of water is of paramount importance. The 6-star WELS rating ensures hygienic bathroom environments for users, delivered economically and in an environmentally sensitive fashion.

The robust construction is complemented with an array of features ensuring consistent performance. The ability to self-range to its environment, the hygienic self-flush performed every 24 hours, the capability for multiple tap installations from one power source, coupled with its sleek design are just some of what sets the *AutoAqua* S38 Wall - Std Mains Power Sensor Tap apart from similar models in the market.