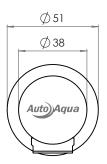

## TYPICAL DIMENSIONS

Order Code: 100-0194 : 100-0194\_REG : 100-0194\_HC : 100-0194\_MB : 100-0194\_REG\_MB : 100-0194\_PRJ

Every effort is made to ensure specifications are correct at the time of printing. Autoflo Pty Ltd reserves the right to make changes without prior notice. All measurements shown are in millimetres.