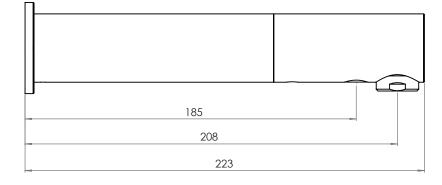

## TYPICAL DIMENSIONS

Order Code: 100-0194 : 100-0194\_REG : 100-0194\_HC : 100-0194\_MB : 100-0194\_REG\_MB : 100-0194\_PRJ

Every effort is made to ensure specifications are correct at the time of printing. Autoflo Pty Ltd reserves the right to make changes without prior notice. All measurements shown are in millimetres.