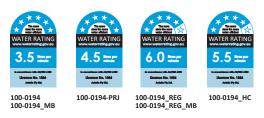

### FEATURES

- Operating range self-initialisation
- Accessories available for multiple tap installations from one power source
- Spray type flow controller for economical water usage
- Auto Hygienic Self Flush every 24-72 hours
- Dual stage water filters to avoid solenoid blockages
- Optional remote control for adjustment from factory settings
- Available with different flow control options with economical, regular, and healthcare.

## TYPICAL DIMENSIONS

Order Code: 100-0194 : 100-0194\_REG : 100-0194\_HC : 100-0194\_MB : 100-0194\_REG\_MB : 100-0194\_PRJ

Every effort is made to ensure specifications are correct at the time of printing. Autoflo Pty Ltd reserves the right to make changes without prior notice. All measurements shown are in millimetres.