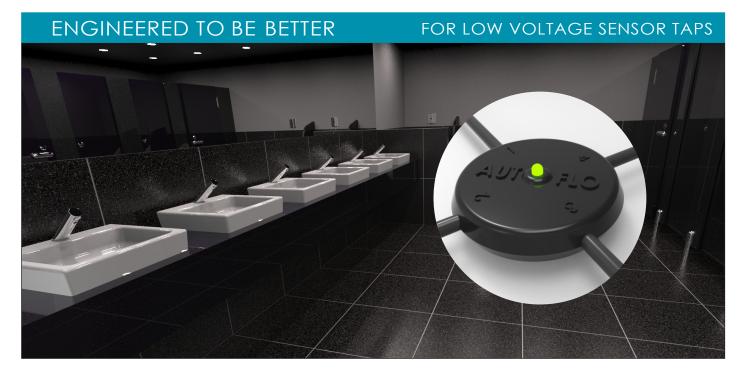

# MULTICOUPLER - 9



Autoflo's Multicoupler-6 Units are specifically designed to simplify the installation of groups of low voltage Sensor-Taps, by powering all taps from a single power source, mains or battery. The "Plug and Play" design of the modules, results in simpler electrical installation at public facilities, factories, airports, hospitals, etc.

In groups of Battery operated Taps, the Multicouplers eliminate the need for individual tap batteries and the associated on-going costs of replacement through maintenance programs.

Primarily the Tap group will run on Mains power and only switch to battery power during a mains power outage. Normal tap operation is maintained on the whole group until mains power is restored. The changeover from Mains-to-Battery happens automatically and seamlessly without an