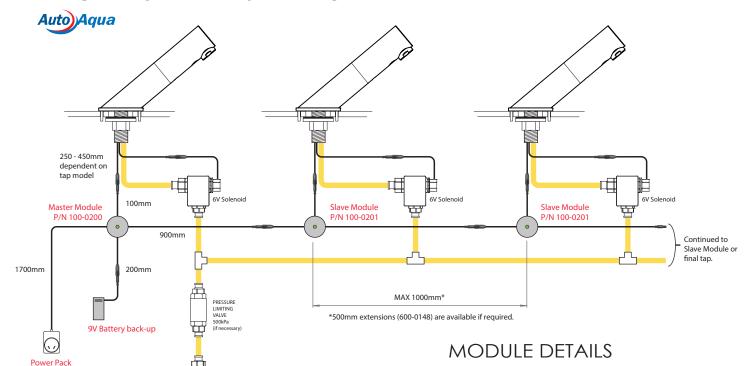

## TYPICAL MULTI-TAP INSTALLATION

Slave Module
P/N 100-0201

To next Slave Module
or final Electronic Tap
where available.

To Master Module or
previous Slave Module

**Master Module** 

To 1st Slave Module or

final Electronic Tap.

P/N 100-0200